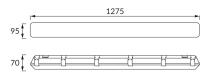

## **BASIC INFORMATION**

| Product name:                            | ARNOLD LED 2x1,2m   |
|------------------------------------------|---------------------|
| Ideus index:                             | 04382               |
| EAN barcode:                             | 5901477343827       |
| Colour:                                  | Grey                |
| Materials:                               | Polystyrene PS, ABS |
| Height:                                  | 70 mm               |
| Width:                                   | 1275 mm             |
| Depth:                                   | 95 mm               |
| Box packaging:                           | 10 pcs              |
| REMARKS                                  |                     |
| Quick montage handles and gland included |                     |