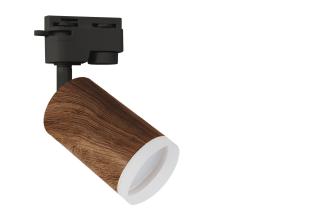

## **BASIC INFORMATION**

| Product name:  | ZADRA TRA GU10 WENGE                |
|----------------|-------------------------------------|
| Ideus index:   | 04328                               |
| EAN barcode:   | 5901477343285                       |
| Colour:        | Wenge                               |
| Materials:     | Aluminium alloy cast, acrylic glass |
| Height:        | 185 mm                              |
| Width:         | 75 mm                               |
| Depth:         | 55 mm                               |
| Box packaging: | 50 pcs                              |