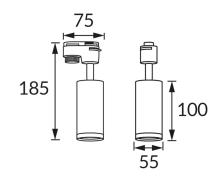

## **BASIC INFORMATION**

| Product name:  | ZADRA TRA GU10 WENGE                |
|----------------|-------------------------------------|
| Ideus index:   | 04328                               |
| EAN barcode:   | 5901477343285                       |
| Colour:        | Wenge                               |
| Materials:     | Aluminium alloy cast, acrylic glass |
| Height:        | 185 mm                              |
| Width:         | 75 mm                               |
| Depth:         | 55 mm                               |
| Box packaging: | 50 pcs                              |