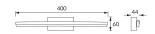

## **BASIC INFORMATION**

| Product name:  | ASPEN LED 9W BLACK NW          |
|----------------|--------------------------------|
| Ideus index:   | 04323                          |
| EAN barcode:   | 5901477343230                  |
| Colour:        | Black                          |
| Materials:     | Stainless steel, acrylic glass |
| Height:        | 60 mm                          |
| Width:         | 400 mm                         |
| Depth:         | 44 mm                          |
| Box packaging: | 20 pcs                         |