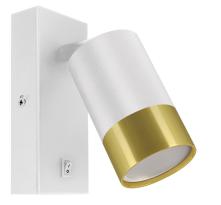

## **BASIC INFORMATION**

| Product name:  | PUZON WLL GU10 WHITE/GOLDEN       |
|----------------|-----------------------------------|
| Ideus index:   | 04285                             |
| EAN barcode:   | 5901477342851                     |
| Colour:        | White/gold                        |
| Materials:     | Aluminium alloy cast, steel sheet |
| Height:        | 140 mm                            |
| Width:         | 85 mm                             |
| Depth:         | 60 mm                             |
| Box packaging: | 30 pcs                            |