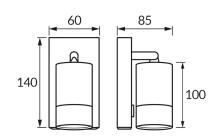

## **BASIC INFORMATION**

| Product name:  | PUZON WLL GU10 WHITE/GOLDEN       |
|----------------|-----------------------------------|
| Ideus index:   | 04285                             |
| EAN barcode:   | 5901477342851                     |
| Colour:        | White/gold                        |
| Materials:     | Aluminium alloy cast, steel sheet |
| Height:        | 140 mm                            |
| Width:         | 85 mm                             |
| Depth:         | 60 mm                             |
| Box packaging: | 30 pcs                            |