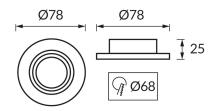

## **BASIC INFORMATION**

| Product name:  | PLUTO C GOLDEN |
|----------------|----------------|
| Ideus index:   | 04235          |
| EAN barcode:   | 5901477342356  |
| Colour:        | Gold           |
| Materials:     | Aluminium      |
| Height:        | 25 mm          |
| Width:         | 78 mm          |
| Depth:         | 78 mm          |
| Box packaging: | 100 pcs        |
|                |                |