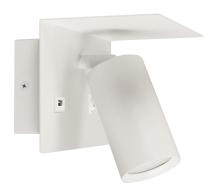

## **BASIC INFORMATION**

| Product name:        | FONO WLL GU10 WHITE |
|----------------------|---------------------|
| Ideus index:         | 04187               |
| EAN barcode:         | 5901477341878       |
| Colour:              | White               |
| Materials:           | Steel sheet         |
| Height:              | 110 mm              |
| Width:               | 180 mm              |
| Depth:               | 135 mm              |
| Box packaging:       | 20 pcs              |
| REMARKS              |                     |
| USB socket 5V 2A inc | sluded              |