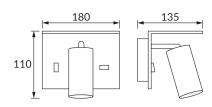

## **BASIC INFORMATION**

| Product name:        | FONO WLL GU10 WHITE |
|----------------------|---------------------|
| Ideus index:         | 04187               |
| EAN barcode:         | 5901477341878       |
| Colour:              | White               |
| Materials:           | Steel sheet         |
| Height:              | 110 mm              |
| Width:               | 180 mm              |
| Depth:               | 135 mm              |
| Box packaging:       | 20 pcs              |
| REMARKS              |                     |
| USB socket 5V 2A inc | sluded              |