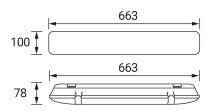

## **BASIC INFORMATION**

| Product name:                            | HERMAN FIT LED 2x18W |  |
|------------------------------------------|----------------------|--|
| Ideus index:                             | 04177                |  |
| EAN barcode:                             | 5901477341779        |  |
| Colour:                                  | Grey                 |  |
| Materials:                               | Polystyrene PS, ABS  |  |
| Height:                                  | 78 mm                |  |
| Width:                                   | 663 mm               |  |
| Depth:                                   | 100 mm               |  |
| Box packaging:                           | 10 pcs               |  |
| REMARKS                                  |                      |  |
| Quick montage handles and gland included |                      |  |