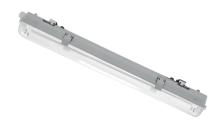

## **BASIC INFORMATION**

| Product name:                            | HERMAN FIT LED 2x18W |  |
|------------------------------------------|----------------------|--|
| Ideus index:                             | 04177                |  |
| EAN barcode:                             | 5901477341779        |  |
| Colour:                                  | Grey                 |  |
| Materials:                               | Polystyrene PS, ABS  |  |
| Height:                                  | 78 mm                |  |
| Width:                                   | 663 mm               |  |
| Depth:                                   | 100 mm               |  |
| Box packaging:                           | 10 pcs               |  |
| REMARKS                                  |                      |  |
| Quick montage handles and gland included |                      |  |