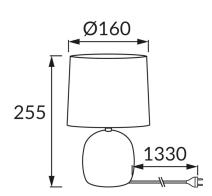

## **BASIC INFORMATION**

| Product name:  | ATENA E14 C WHITE                                     |
|----------------|-------------------------------------------------------|
| Ideus index:   | 04055                                                 |
| EAN barcode:   | 5901477340550                                         |
| Colour:        | White                                                 |
| Materials:     | Ceramics, stainless steel, textile reinforced plastic |
| Height:        | 255 mm                                                |
| Width:         | 160 mm                                                |
| Depth:         | 160 mm                                                |
| Box packaging: | 12 pcs                                                |