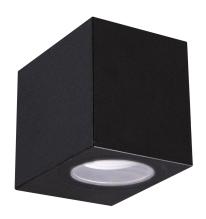

## **BASIC INFORMATION**

| GAMP GU10 D BLACK |
|-------------------|
| 04018             |
| 5901477340185     |
| Black             |
| Polycarbonate PC  |
| 80 mm             |
| 68 mm             |
| 89 mm             |
| 30 pcs            |
|                   |