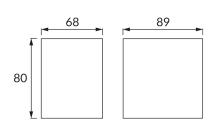

## **BASIC INFORMATION**

| GAMP GU10 D BLACK |
|-------------------|
| 04018             |
| 5901477340185     |
| Black             |
| Polycarbonate PC  |
| 80 mm             |
| 68 mm             |
| 89 mm             |
| 30 pcs            |
|                   |