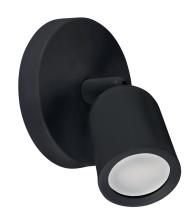

## **BASIC INFORMATION**

| Product name:  | BOGNA GU10 1C BLACK       |
|----------------|---------------------------|
| Ideus index:   | 03983                     |
| EAN barcode:   | 5901477339837             |
| Colour:        | Black                     |
| Materials:     | Plastic, polycarbonate PC |
| Height:        | 147 mm                    |
| Width:         | 120 mm                    |
| Depth:         | 120 mm                    |
| Box packaging: | 50 pcs                    |