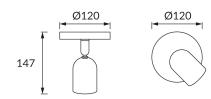

## **BASIC INFORMATION**

| Product name:  | BOGNA GU10 1C BLACK       |
|----------------|---------------------------|
| Ideus index:   | 03983                     |
| EAN barcode:   | 5901477339837             |
| Colour:        | Black                     |
| Materials:     | Plastic, polycarbonate PC |
| Height:        | 147 mm                    |
| Width:         | 120 mm                    |
| Depth:         | 120 mm                    |
| Box packaging: | 50 pcs                    |