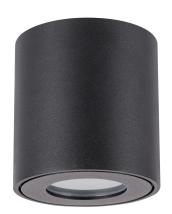

## **BASIC INFORMATION**

| Product name:  | ZORBA DWL GU10 BLACK        |
|----------------|-----------------------------|
| Ideus index:   | 03955                       |
| EAN barcode:   | 5901477339554               |
| Colour:        | Black                       |
| Materials:     | Aluminium alloy cast, glass |
| Height:        | 84 mm                       |
| Width:         | 80 mm                       |
| Depth:         | 80 mm                       |
| Box packaging: | 40 pcs                      |
|                |                             |