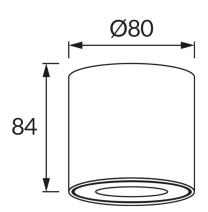

## **BASIC INFORMATION**

| Product name:  | ZORBA DWL GU10 BLACK        |
|----------------|-----------------------------|
| Ideus index:   | 03955                       |
| EAN barcode:   | 5901477339554               |
| Colour:        | Black                       |
| Materials:     | Aluminium alloy cast, glass |
| Height:        | 84 mm                       |
| Width:         | 80 mm                       |
| Depth:         | 80 mm                       |
| Box packaging: | 40 pcs                      |
|                |                             |