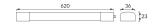

## **BASIC INFORMATION**

| Product name:  | BENET LED 18W NW |
|----------------|------------------|
| Ideus index:   | 03833            |
| EAN barcode:   | 5901477338335    |
| Colour:        | White            |
| Materials:     | Polycarbonate PC |
| Height:        | 23 mm            |
| Width:         | 620 mm           |
| Depth:         | 36 mm            |
| Box packaging: | 40 pcs           |