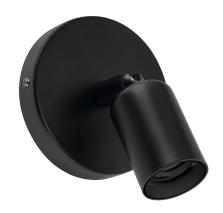

## **BASIC INFORMATION**

| Product name:  | UNO E27 1C BLACK |
|----------------|------------------|
| Ideus index:   | 03813            |
| EAN barcode:   | 5901477338137    |
| Colour:        | Black            |
| Materials:     | Steel sheet      |
| Height:        | 115 mm           |
| Width:         | 98 mm            |
| Depth:         | 98 mm            |
| Box packaging: | 50 pcs           |
|                |                  |