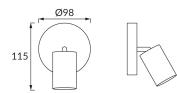

## **BASIC INFORMATION**

| Product name:  | UNO E27 1C BLACK |
|----------------|------------------|
| Ideus index:   | 03813            |
| EAN barcode:   | 5901477338137    |
| Colour:        | Black            |
| Materials:     | Steel sheet      |
| Height:        | 115 mm           |
| Width:         | 98 mm            |
| Depth:         | 98 mm            |
| Box packaging: | 50 pcs           |
|                |                  |