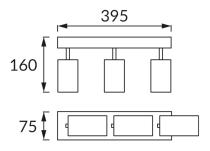

## **BASIC INFORMATION**

| Product name:  | MANAM GU10 3L BLACK    |
|----------------|------------------------|
| Ideus index:   | 03765                  |
| EAN barcode:   | 5901477337659          |
| Colour:        | Black                  |
| Materials:     | Steel sheet, aluminium |
| Height:        | 160 mm                 |
| Width:         | 395 mm                 |
| Depth:         | 75 mm                  |
| Box packaging: | 10 pcs                 |