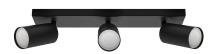

## **BASIC INFORMATION**

| Product name:  | MANAM GU10 3L BLACK    |
|----------------|------------------------|
| Ideus index:   | 03765                  |
| EAN barcode:   | 5901477337659          |
| Colour:        | Black                  |
| Materials:     | Steel sheet, aluminium |
| Height:        | 160 mm                 |
| Width:         | 395 mm                 |
| Depth:         | 75 mm                  |
| Box packaging: | 10 pcs                 |