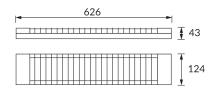

## **BASIC INFORMATION**

| Product name:  | POGO LED 2x18W GRILL        |
|----------------|-----------------------------|
| Ideus index:   | 03684                       |
| EAN barcode:   | 5901477336843               |
| Colour:        | White                       |
| Materials:     | Steel sheet, polystyrene PS |
| Height:        | 43 mm                       |
| Width:         | 626 mm                      |
| Depth:         | 124 mm                      |
| Box packaging: | 10 pcs                      |
| REMARKS        |                             |
|                |                             |