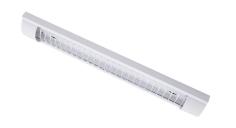

## **BASIC INFORMATION**

| Product name:  | POGO LED 2x18W GRILL        |
|----------------|-----------------------------|
| Ideus index:   | 03684                       |
| EAN barcode:   | 5901477336843               |
| Colour:        | White                       |
| Materials:     | Steel sheet, polystyrene PS |
| Height:        | 43 mm                       |
| Width:         | 626 mm                      |
| Depth:         | 124 mm                      |
| Box packaging: | 10 pcs                      |
| REMARKS        |                             |
|                |                             |

| PRODUCT PARAMETERS                                                                          |                                         |
|---------------------------------------------------------------------------------------------|-----------------------------------------|
| Power supply:                                                                               | 220-240V 50/60Hz                        |
| Power:                                                                                      | 2 x max 18 W                            |
| Lampholder type:                                                                            | G13                                     |
| Dedicated light source:                                                                     | T8 LED power supply from one side       |
|                                                                                             | Possibility of light source replacement |
| Product offer the possibility of adjusting the illumination direction:                      | No                                      |
| Degree of protection provided<br>against intrusion, dust, accidental<br>contact, and water: | IP20                                    |
|                                                                                             | For indoor use                          |
| Electric shock protection class:                                                            | 1                                       |
| CE                                                                                          | Declaration of conformity               |