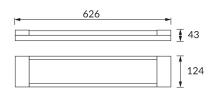

## **BASIC INFORMATION**

| Product name:           | POGO LED 2x18W COVER        |
|-------------------------|-----------------------------|
| Ideus index:            | 03682                       |
| EAN barcode:            | 5901477336829               |
| Colour:                 | White                       |
| Materials:              | Steel sheet, polystyrene PS |
| Height:                 | 43 mm                       |
| Width:                  | 626 mm                      |
| Depth:                  | 124 mm                      |
| Box packaging:          | 10 pcs                      |
| REMARKS                 |                             |
| Single-end power supply |                             |