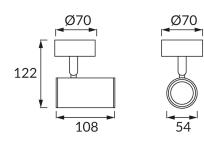

## **BASIC INFORMATION**

| Product name:  | MEGAN SPT GU10 WHITE |
|----------------|----------------------|
| Ideus index:   | 03655                |
| EAN barcode:   | 5901477336553        |
| Colour:        | White                |
| Materials:     | Aluminium            |
| Height:        | 122 mm               |
| Width:         | 70 mm                |
| Depth:         | 108 mm               |
| Box packaging: | 30 pcs               |