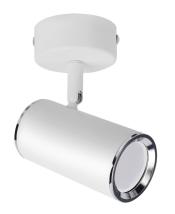

## **BASIC INFORMATION**

| Product name:  | MEGAN SPT GU10 WHITE |
|----------------|----------------------|
| Ideus index:   | 03655                |
| EAN barcode:   | 5901477336553        |
| Colour:        | White                |
| Materials:     | Aluminium            |
| Height:        | 122 mm               |
| Width:         | 70 mm                |
| Depth:         | 108 mm               |
| Box packaging: | 30 pcs               |