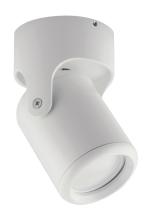

## **BASIC INFORMATION**

| Product name:  | DOMEN GU10 WHITE           |
|----------------|----------------------------|
| Ideus index:   | 03539                      |
| EAN barcode:   | 5901477335396              |
| Colour:        | White                      |
| Materials:     | Aluminium, copper, plastic |
| Height:        | 128 mm                     |
| Width:         | 76 mm                      |
| Depth:         | 76 mm                      |
| Box packaging: | 30 pcs                     |
|                |                            |