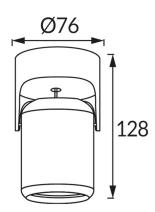

## **BASIC INFORMATION**

| Product name:  | DOMEN GU10 WHITE           |
|----------------|----------------------------|
| Ideus index:   | 03539                      |
| EAN barcode:   | 5901477335396              |
| Colour:        | White                      |
| Materials:     | Aluminium, copper, plastic |
| Height:        | 128 mm                     |
| Width:         | 76 mm                      |
| Depth:         | 76 mm                      |
| Box packaging: | 30 pcs                     |
|                |                            |