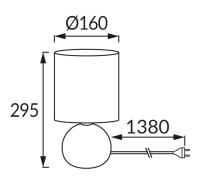

## **BASIC INFORMATION**

| Product name:  | PERLO E14 SILVER/BLACK                                |
|----------------|-------------------------------------------------------|
| Ideus index:   | 03290                                                 |
| EAN barcode:   | 5901477332906                                         |
| Colour:        | Silver/black                                          |
| Materials:     | Ceramics, stainless steel, textile reinforced plastic |
| Height:        | 295 mm                                                |
| Width:         | 160 mm                                                |
| Depth:         | 160 mm                                                |
| Box packaging: | 8 pcs                                                 |