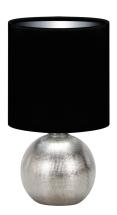

## **BASIC INFORMATION**

| Product name:  | PERLO E14 SILVER/BLACK                                |
|----------------|-------------------------------------------------------|
| Ideus index:   | 03290                                                 |
| EAN barcode:   | 5901477332906                                         |
| Colour:        | Silver/black                                          |
| Materials:     | Ceramics, stainless steel, textile reinforced plastic |
| Height:        | 295 mm                                                |
| Width:         | 160 mm                                                |
| Depth:         | 160 mm                                                |
| Box packaging: | 8 pcs                                                 |