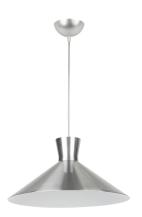

## **BASIC INFORMATION**

| Product name:    | VERONE SILVER 30     |
|------------------|----------------------|
| Ideus index:     | 03271                |
| EAN barcode:     | 5901477332715        |
| Colour:          | Silver               |
| Materials:       | Steel sheet, plastic |
| Height:          | 1100 mm              |
| Width:           | 300 mm               |
| Depth:           | 300 mm               |
| Box packaging:   | 18 pcs               |
| REMARKS          |                      |
| Cable 90 cm long |                      |