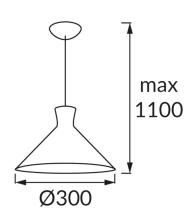

## **BASIC INFORMATION**

| Product name:    | VERONE SILVER 30     |
|------------------|----------------------|
| Ideus index:     | 03271                |
| EAN barcode:     | 5901477332715        |
| Colour:          | Silver               |
| Materials:       | Steel sheet, plastic |
| Height:          | 1100 mm              |
| Width:           | 300 mm               |
| Depth:           | 300 mm               |
| Box packaging:   | 18 pcs               |
| REMARKS          |                      |
| Cable 90 cm long |                      |