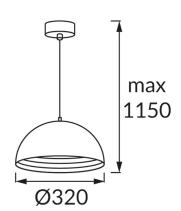

## **BASIC INFORMATION**

| Product name:     | ALMERO WHITE         |
|-------------------|----------------------|
| Ideus index:      | 03263                |
| EAN barcode:      | 5901477332630        |
| Colour:           | White                |
| Materials:        | Steel sheet, plastic |
| Height:           | 1150 mm              |
| Width:            | 320 mm               |
| Depth:            | 320 mm               |
| Box packaging:    | 1 pcs                |
| REMARKS           |                      |
| Cable 100 cm long |                      |