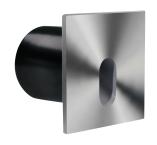

## **BASIC INFORMATION**

| RAFI LED D 3W MAT CHROME NW |
|-----------------------------|
| 03120                       |
| 5901477331206               |
| Matt chrome                 |
| Aluminium alloy cast        |
| 60 mm                       |
| 60 mm                       |
| 60 mm                       |
| 100 pcs                     |
|                             |