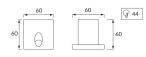

## **BASIC INFORMATION**

| RAFI LED D 3W MAT CHROME NW |
|-----------------------------|
| 03120                       |
| 5901477331206               |
| Matt chrome                 |
| Aluminium alloy cast        |
| 60 mm                       |
| 60 mm                       |
| 60 mm                       |
| 100 pcs                     |
|                             |