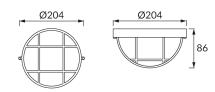

## **BASIC INFORMATION**

| Product name:  | AQUA OPAQUE BLACK                  |
|----------------|------------------------------------|
| Ideus index:   | 02632                              |
| EAN barcode:   | 5901477326325                      |
| Colour:        | Black                              |
| Materials:     | Polypropylene PP, polycarbonate PC |
| Height:        | 86 mm                              |
| Width:         | 204 mm                             |
| Depth:         | 204 mm                             |
| Box packaging: | 24 pcs                             |
|                |                                    |