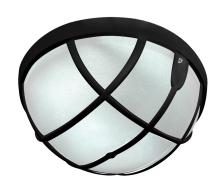

## **BASIC INFORMATION**

| Product name:  | AQUA OPAQUE BLACK                  |
|----------------|------------------------------------|
| Ideus index:   | 02632                              |
| EAN barcode:   | 5901477326325                      |
| Colour:        | Black                              |
| Materials:     | Polypropylene PP, polycarbonate PC |
| Height:        | 86 mm                              |
| Width:         | 204 mm                             |
| Depth:         | 204 mm                             |
| Box packaging: | 24 pcs                             |
|                |                                    |