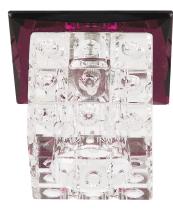

## **BASIC INFORMATION**

| Product name:  | LILYUM HL805 PURPLE |
|----------------|---------------------|
| Ideus index:   | 02108               |
| EAN barcode:   | 5901477321085       |
| Colour:        | Purple              |
| Materials:     | Glass               |
| Height:        | 82 mm               |
| Width:         | 70 mm               |
| Depth:         | 70 mm               |
| Box packaging: | 50 pcs              |