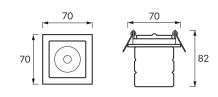

## **BASIC INFORMATION**

| Product name:  | LILYUM HL805 PURPLE |
|----------------|---------------------|
| Ideus index:   | 02108               |
| EAN barcode:   | 5901477321085       |
| Colour:        | Purple              |
| Materials:     | Glass               |
| Height:        | 82 mm               |
| Width:         | 70 mm               |
| Depth:         | 70 mm               |
| Box packaging: | 50 pcs              |