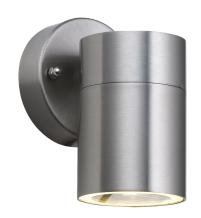

## **BASIC INFORMATION**

| Product name:  | MANOLYA-1 HL265 35W    |
|----------------|------------------------|
| Ideus index:   | 01177                  |
| EAN barcode:   | 5901477311772          |
| Colour:        | Matt chrome            |
| Materials:     | Stainless steel, glass |
| Height:        | 116 mm                 |
| Width:         | 85 mm                  |
| Depth:         | 93 mm                  |
| Box packaging: | 24 pcs                 |