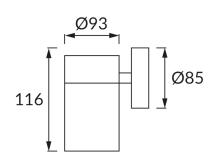

## **BASIC INFORMATION**

| Product name:  | MANOLYA-1 HL265 35W    |
|----------------|------------------------|
| Ideus index:   | 01177                  |
| EAN barcode:   | 5901477311772          |
| Colour:        | Matt chrome            |
| Materials:     | Stainless steel, glass |
| Height:        | 116 mm                 |
| Width:         | 85 mm                  |
| Depth:         | 93 mm                  |
| Box packaging: | 24 pcs                 |