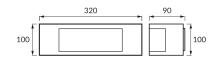

## **BASIC INFORMATION**

| Product name:  | BINGO E E27 INOX (mango hl238)    |
|----------------|-----------------------------------|
| Ideus index:   | 01147                             |
| EAN barcode:   | 5901477311475                     |
| Colour:        | Matt chrome                       |
| Materials:     | Stainless steel, polycarbonate PC |
| Height:        | 100 mm                            |
| Width:         | 320 mm                            |
| Depth:         | 90 mm                             |
| Box packaging: | 12 pcs                            |