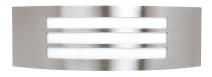

## **BASIC INFORMATION**

| Product name:  | BINGO E E27 INOX (mango hl238)    |
|----------------|-----------------------------------|
| Ideus index:   | 01147                             |
| EAN barcode:   | 5901477311475                     |
| Colour:        | Matt chrome                       |
| Materials:     | Stainless steel, polycarbonate PC |
| Height:        | 100 mm                            |
| Width:         | 320 mm                            |
| Depth:         | 90 mm                             |
| Box packaging: | 12 pcs                            |