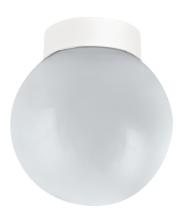

## **BASIC INFORMATION**

| Product name:  | BALL LAMP PLASTIC     |
|----------------|-----------------------|
| Ideus index:   | 00002                 |
| EAN barcode:   | 5901477300028         |
| Colour:        | White                 |
| Materials:     | Polycarbonate PC, ABS |
| Height:        | 150 mm                |
| Width:         | 150 mm                |
| Depth:         | 175 mm                |
| Box packaging: | 8 pcs                 |