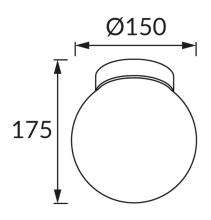

## **BASIC INFORMATION**

| Product name:  | BALL LAMP PLASTIC     |
|----------------|-----------------------|
| Ideus index:   | 00002                 |
| EAN barcode:   | 5901477300028         |
| Colour:        | White                 |
| Materials:     | Polycarbonate PC, ABS |
| Height:        | 150 mm                |
| Width:         | 150 mm                |
| Depth:         | 175 mm                |
| Box packaging: | 8 pcs                 |